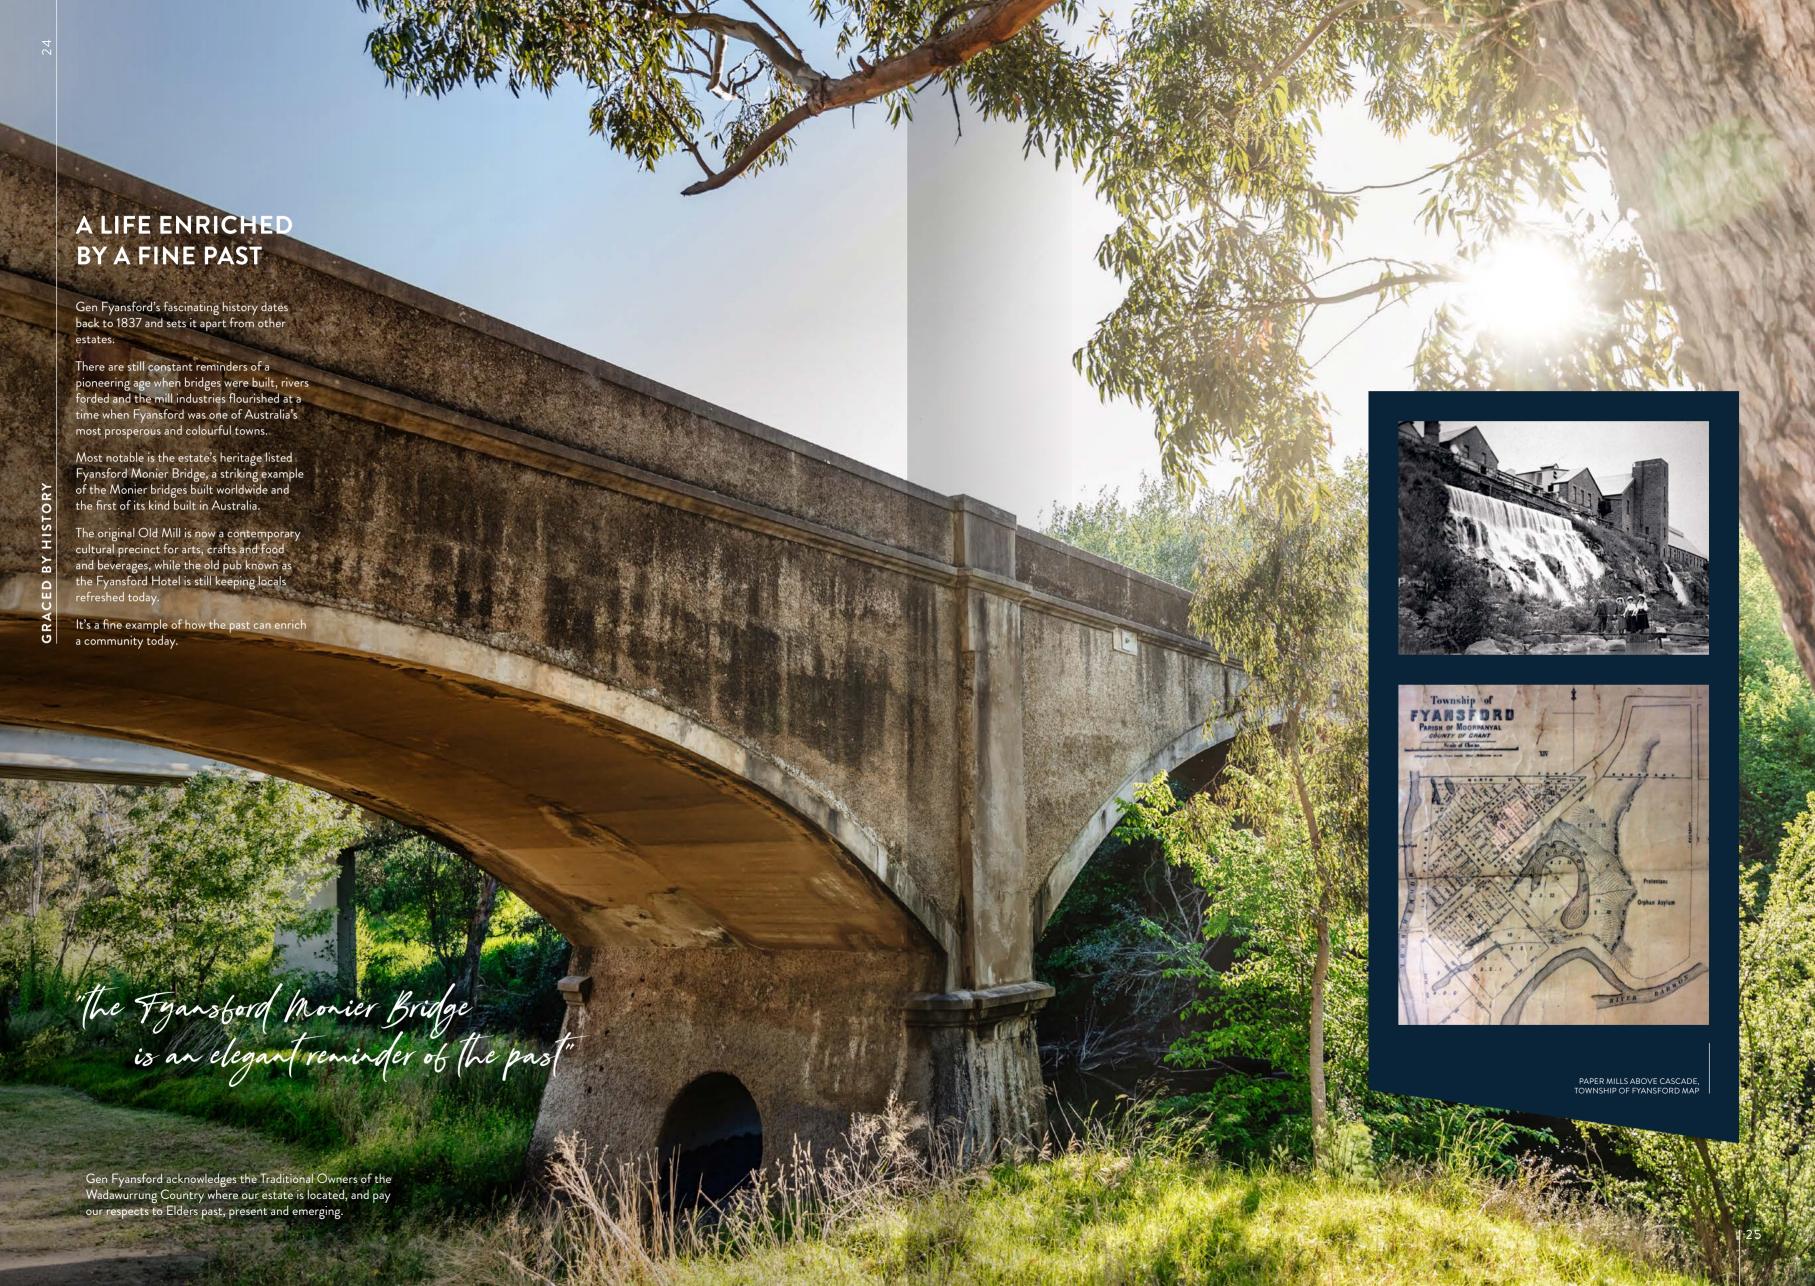

The serenity and beauty of Gen Fyansford is just minutes from one of Geelong's hidden secrets – the historic Fyansford Paper Mill Precinct – right on the Barwon River overlooking the picturesque Buckley Falls. Here you'll be enticed by a fine selection of food, beverage and arts in a cultural precinct that is home to Provenance Wines, The Door Gallery Café, The Papermill Gallery and a contemporary middle eastern dining experience at Barwon Edge.

THE FYANSFORD HOTEL, BARWON RIVER TRAIL, PROVENANCE WINES, BUCKLEY FALLS.

THE PAPERMILL GALLERY AND PROVENANCE WINES.

PAKINGTON STREET, ALMA RESTAURANT, BARWON EDGE, TULIP RESTAURANT.