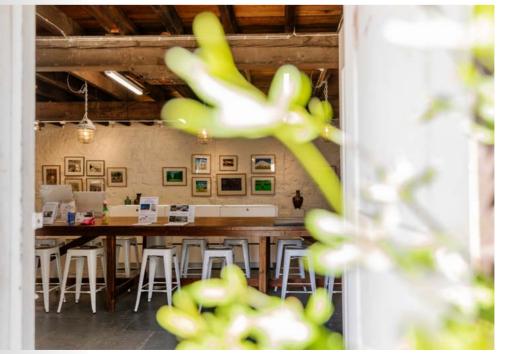

The serenity and beauty of Gen Fyansford is just minutes from one of Geelong's hidden secrets – the historic Fyansford Paper Mill Precinct – right on the Barwon River overlooking the picturesque Buckley Falls. Here you'll be enticed by a fine selection of food, beverage and arts in a cultural precinct that is home to Provenance Wines, The Door Gallery Café, The Papermill Gallery and a contemporary middle eastern dining experience at Barwon Edge.

THE FYANSFORD HOTEL, BARWON RIVER TRAIL, PROVENANCE WINES, BUCKLEY FALLS.

THE PAPERMILL GALLERY AND PROVENANCE WINES.

PAKINGTON STREET, ALMA RESTAURANT, BARWON EDGE, TULIP RESTAURANT.