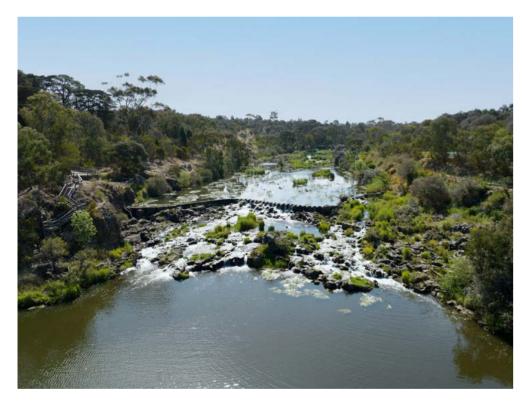

The serenity and beauty of Gen Fyansford is just minutes from one of Geelong's hidden secrets – the historic Fyansford Paper Mill Precinct – right on the Barwon River overlooking the picturesque Buckley Falls. Here you'll be enticed by a fine selection of food, beverage and arts in a cultural precinct that is home to Provenance Wines, The Door Gallery Café, The Papermill Gallery and a contemporary middle eastern dining experience at Barwon Edge.

THE FYANSFORD HOTEL, BARWON RIVER TRAIL, PROVENANCE WINES, BUCKLEY FALLS.

THE PAPERMILL GALLERY AND PROVENANCE WINES.

PAKINGTON STREET, ALMA RESTAURANT, BARWON EDGE, TULIP RESTAURANT.