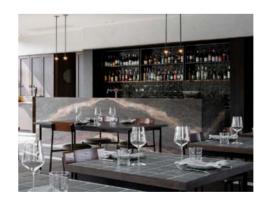

The serenity and beauty of Gen Fyansford is just minutes from one of Geelong's hidden secrets – the historic Fyansford Paper Mill Precinct – right on the Barwon River overlooking the picturesque Buckley Falls. Here you'll be enticed by a fine selection of food, beverage and arts in a cultural precinct that is home to Provenance Wines, The Door Gallery Café, The Papermill Gallery and a contemporary middle eastern dining experience at Barwon Edge.

THE FYANSFORD HOTEL, BARWON RIVER TRAIL, PROVENANCE WINES, BUCKLEY FALLS.

THE PAPERMILL GALLERY AND PROVENANCE WINES.

PAKINGTON STREET, ALMA RESTAURANT, BARWON EDGE, TULIP RESTAURANT.