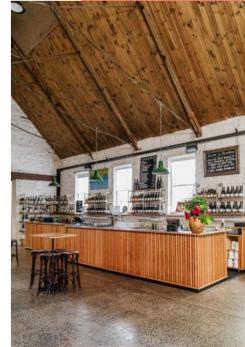

The serenity and beauty of Gen Fyansford is just minutes from one of Geelong's hidden secrets – the historic Fyansford Paper Mill Precinct – right on the Barwon River overlooking the picturesque Buckley Falls. Here you'll be enticed by a fine selection of food, beverage and arts in a cultural precinct that is home to Provenance Wines, The Door Gallery Café, The Papermill Gallery and a contemporary middle eastern dining experience at Barwon Edge.

THE FYANSFORD HOTEL, BARWON RIVER TRAIL, PROVENANCE WINES, BUCKLEY FALLS.

THE PAPERMILL GALLERY AND PROVENANCE WINES.

PAKINGTON STREET, ALMA RESTAURANT, BARWON EDGE, TULIP RESTAURANT.

#### LOCAL WINERIES

Life in Gen Fyansford keeps you well served for the enjoyment of local wineries with an alfresco dining and cellar door experience right across the road from the estate at Provenance Wines. You can discover more wonderful local wineries dotted along the Surf Coast, throughout the Moorabool Valley and there's the renowned Bellarine Peninsula wineries.