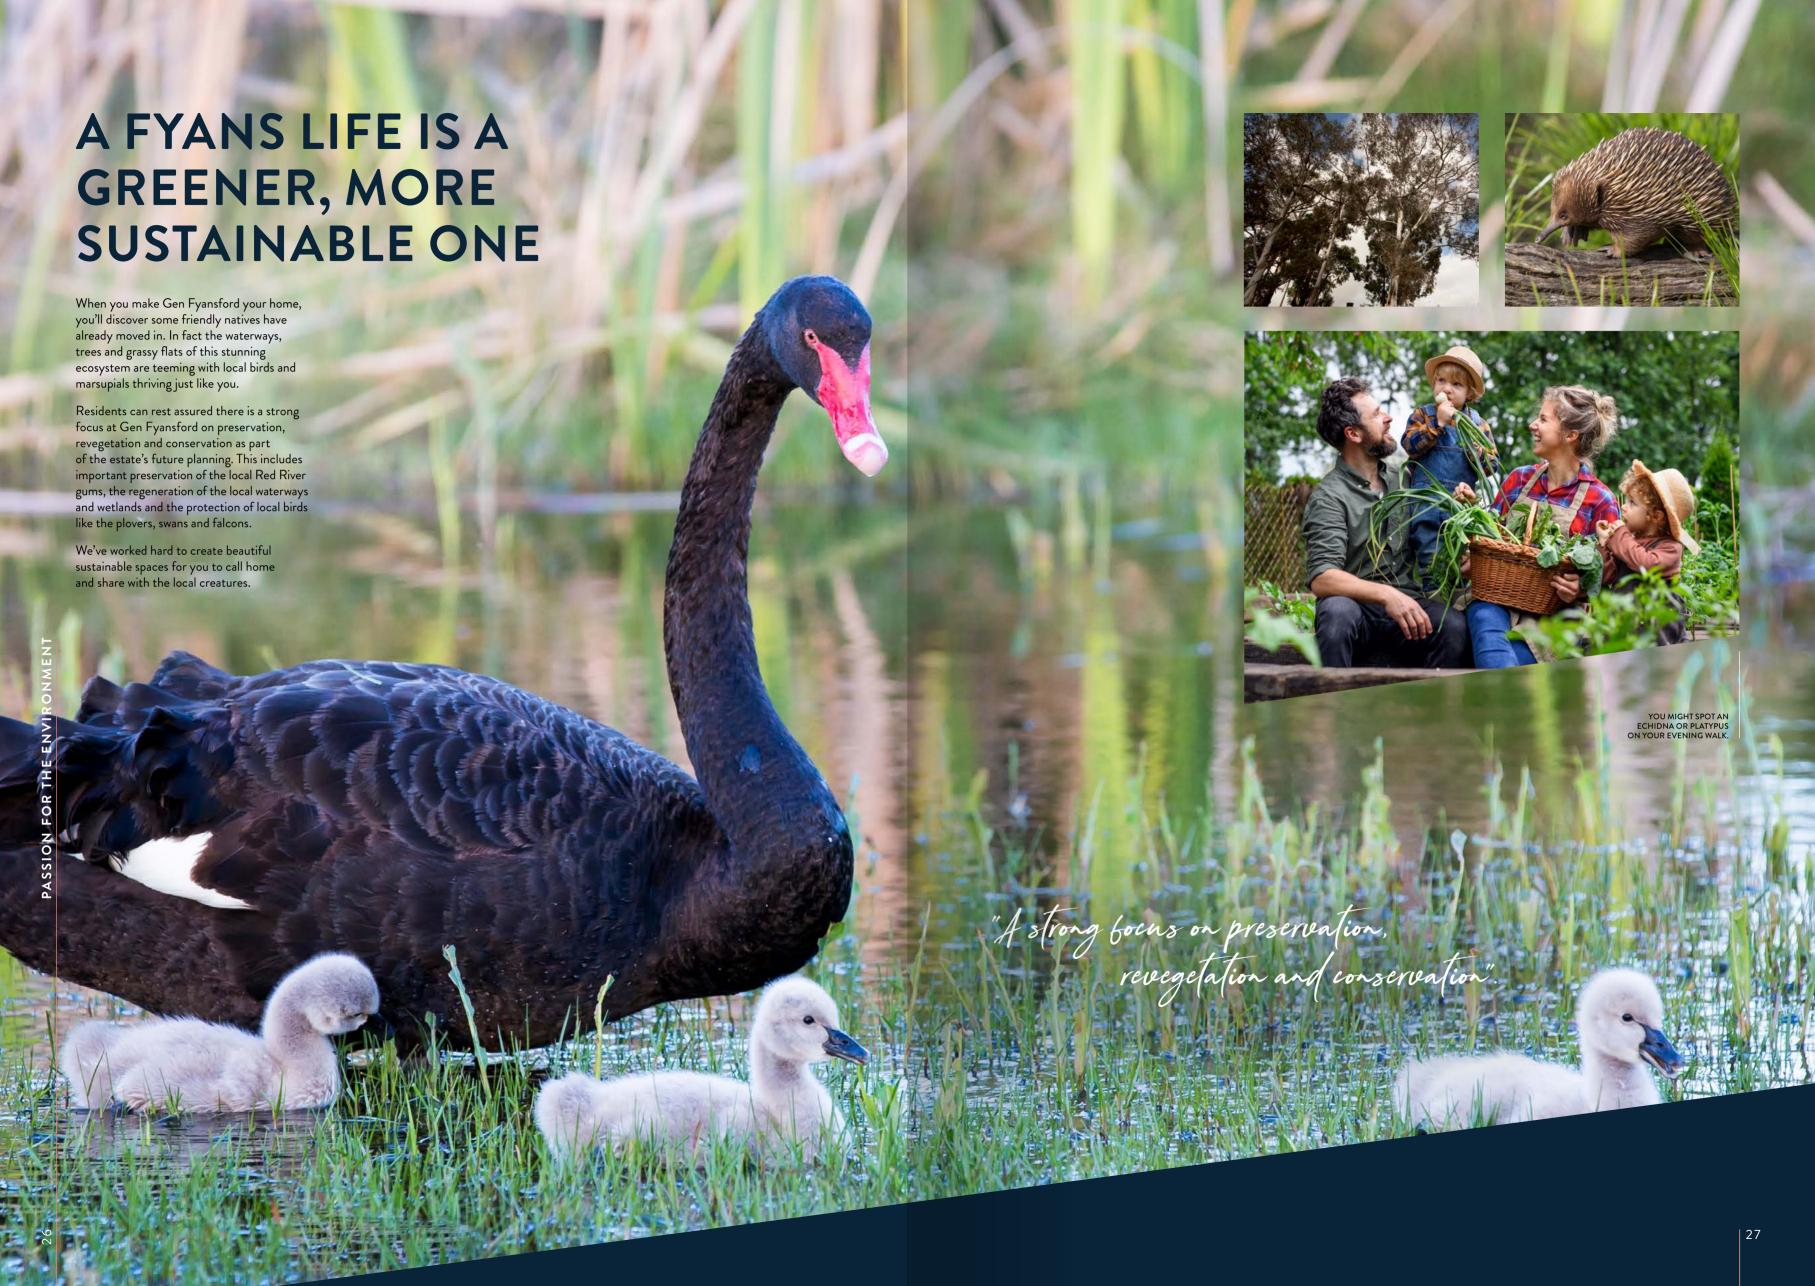

## NATURAL BEAUTY IN A CULTURAL SETTING

What sets Gen Fyansford apart as a discerning lifestyle choice is, you have the rare opportunity to be immersed in the estate's stunning natural topography, while being perfectly positioned to enjoy the immediate lifestyle and cultural benefits that Fyansford has to offer.

The serenity and beauty of Gen Fyansford is just minutes from one of Geelong's hidden secrets – the historic Fyansford Paper Mill Precinct – right on the Barwon River overlooking the picturesque Buckley Falls. Here you'll be enticed by a fine selection of food, beverage and arts in a cultural precinct that is home to Provenance Wines, The Door Gallery Café, The Papermill Gallery and a contemporary middle eastern dining experience at Barwon Edge.

THE FYANSFORD HOTEL, BARWON RIVER TRAIL, PROVENANCE WINES, BUCKLEY FALLS.

THE PAPERMILL GALLERY AND PROVENANCE WINES.

PAKINGTON STREET, ALMA RESTAURANT, BARWON EDGE, TULIP RESTAURANT.