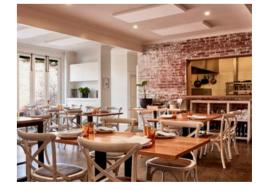

The serenity and beauty of Gen Fyansford is just minutes from one of Geelong's hidden secrets – the historic Fyansford Paper Mill Precinct – right on the Barwon River overlooking the picturesque Buckley Falls. Here you'll be enticed by a fine selection of food, beverage and arts in a cultural precinct that is home to Provenance Wines, The Door Gallery Café, The Papermill Gallery and a contemporary middle eastern dining experience at Barwon Edge.

THE FYANSFORD HOTEL, BARWON RIVER TRAIL, PROVENANCE WINES, BUCKLEY FALLS.

THE PAPERMILL GALLERY AND PROVENANCE WINES.

PAKINGTON STREET, ALMA RESTAURANT, BARWON EDGE, TULIP RESTAURANT.