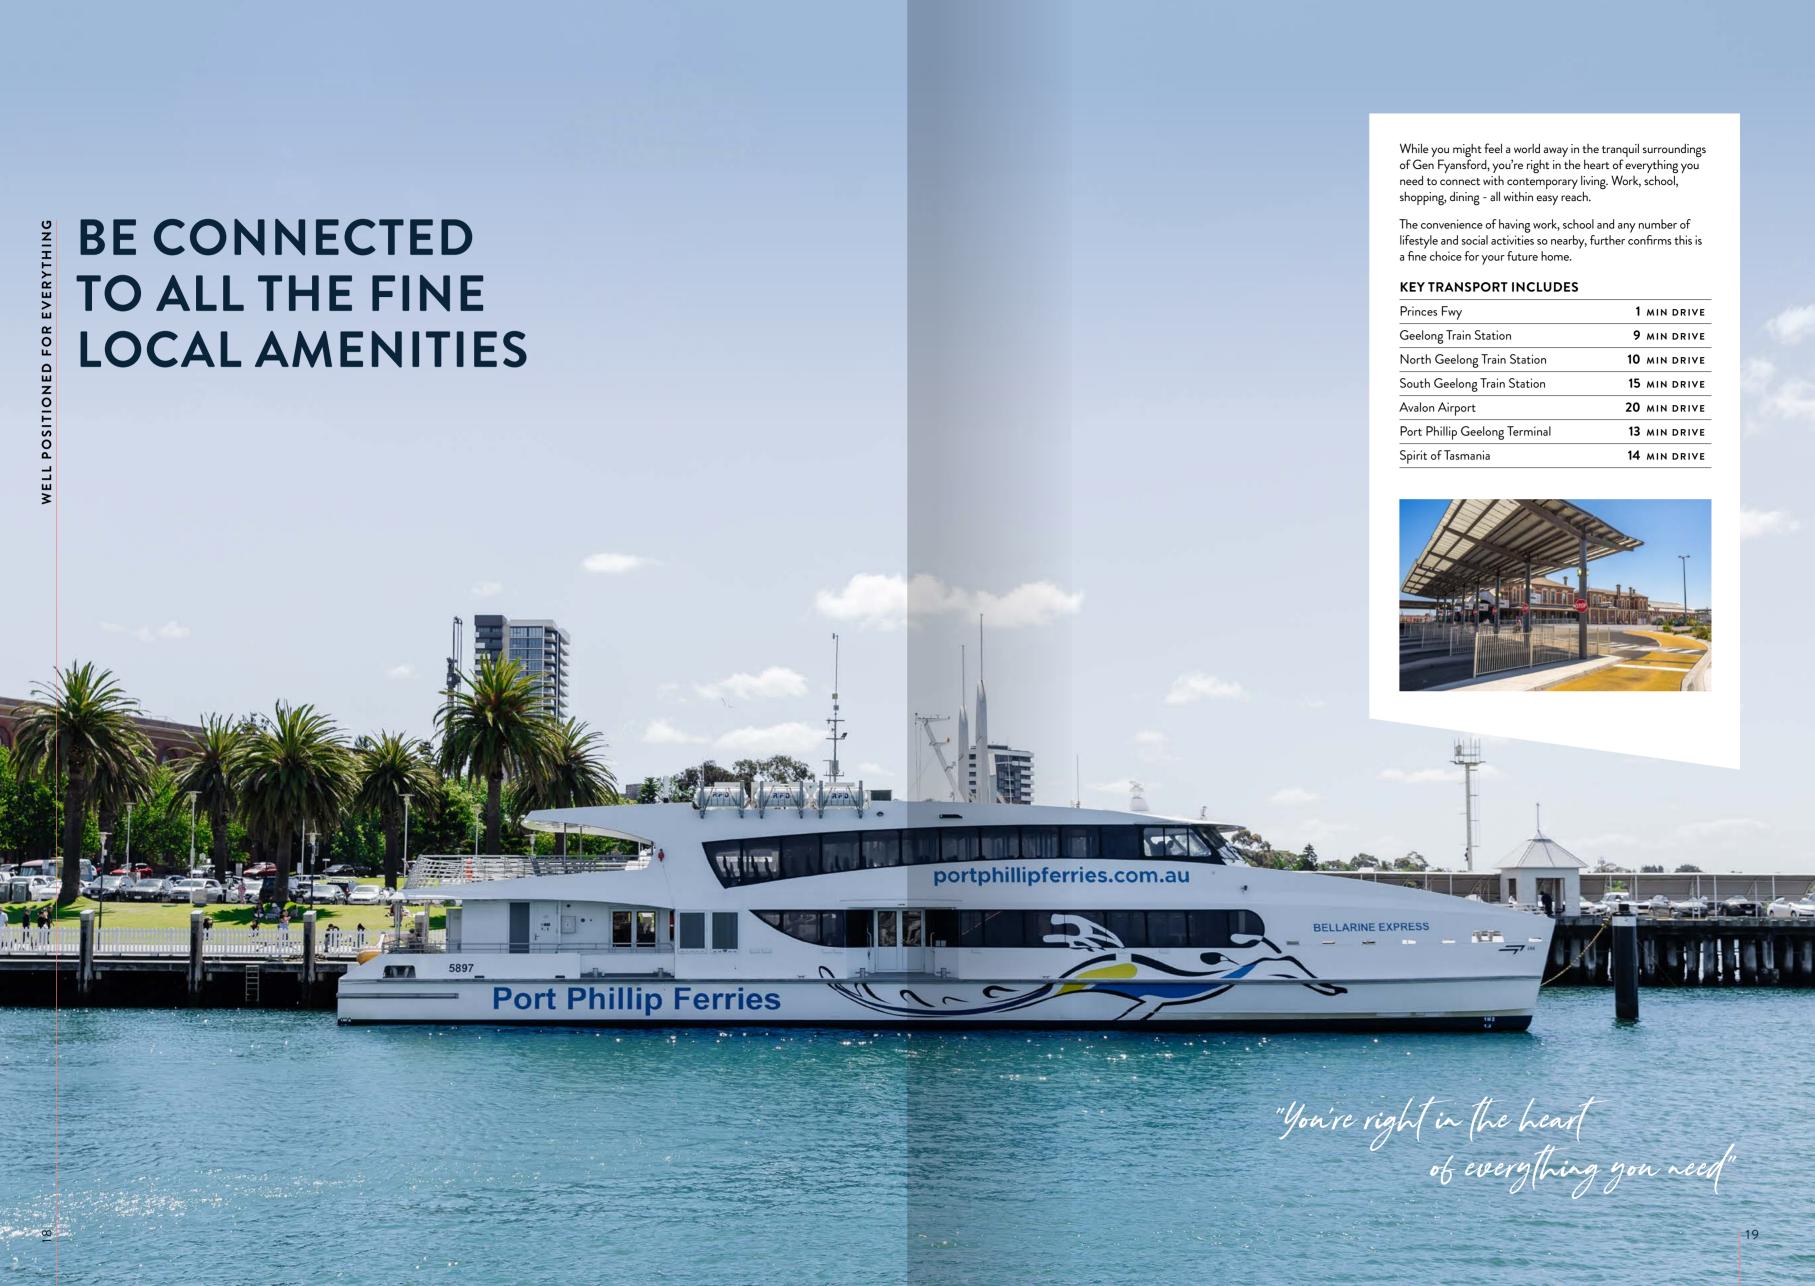

## **A FYANS LIFE IS A WELL EDUCATED** ONE

Choosing a life at Gen Fyansford is a smart choice with access to some of Victoria's very best educational facilities. From the earliest years at prep all the way through to a university honours degree, your primary, secondary and tertiary educational choices are endless and under 10 minutes away from home. This includes a number of local primary schools, APS Geelong College, as well as Deakin University a short 9 minute drive away. No wonder a Fyans lifestyle is such a well educated one.

#### PRIMARY SCHOOLS

Sacred Heart College

TERTIARY / TAFE

Deakin University

Gordon Institute of TAFE

The Geelong College Senior School

Geelong Grammar, Corio Campus

Kardinia International College

| The Geelong College Preparatory School | 2 MIN DRIVE |
|----------------------------------------|-------------|
| Newtown Primary School                 | 3 MIN DRIVE |
| Herne Hill Primary School              | 4 MIN DRIVE |
| Holy Spirit Parish School              | 4 MIN DRIVE |
| Manifold Heights Primary School        | 5 MIN DRIVE |
| Lutheran Primary School                | 5 MIN DRIVE |
| Ashby Primary School                   | 6 MIN DRIVE |
| Fyans Park Primary School              | 6 MIN DRIVE |
| Geelong Grammar, Bostock House Campus  | 6 MIN DRIVE |
| Kardinia International College         | 7 MIN DRIVE |
| SECONDARY SCHOOLS                      |             |
| St. Joseph's College                   | 4 MIN DRIVE |
| Western Heights College                | 4 MIN DRIVE |
|                                        |             |

5 MIN DRIVE

5 MIN DRIVE

7 MIN DRIVE

6 MIN DRIVE

9 MIN DRIVE