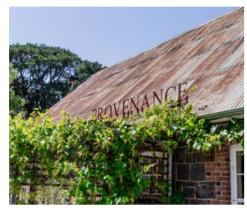

The serenity and beauty of Gen Fyansford is just minutes from one of Geelong's hidden secrets – the historic Fyansford Paper Mill Precinct – right on the Barwon River overlooking the picturesque Buckley Falls. Here you'll be enticed by a fine selection of food, beverage and arts in a cultural precinct that is home to Provenance Wines, The Door Gallery Café, The Papermill Gallery and a contemporary middle eastern dining experience at Barwon Edge.

THE FYANSFORD HOTEL, BARWON RIVER TRAIL, PROVENANCE WINES, BUCKLEY FALLS.

THE PAPERMILL GALLERY AND PROVENANCE WINES.

PAKINGTON STREET, ALMA RESTAURANT, BARWON EDGE, TULIP RESTAURANT.

#### LOCAL WINERIES

Life in Gen Fyansford keeps you well served for the enjoyment of local wineries with an alfresco dining and cellar door experience right across the road from the estate at Provenance Wines. You can discover more wonderful local wineries dotted along the Surf Coast, throughout the Moorabool Valley and there's the renowned Bellarine Peninsula wineries.