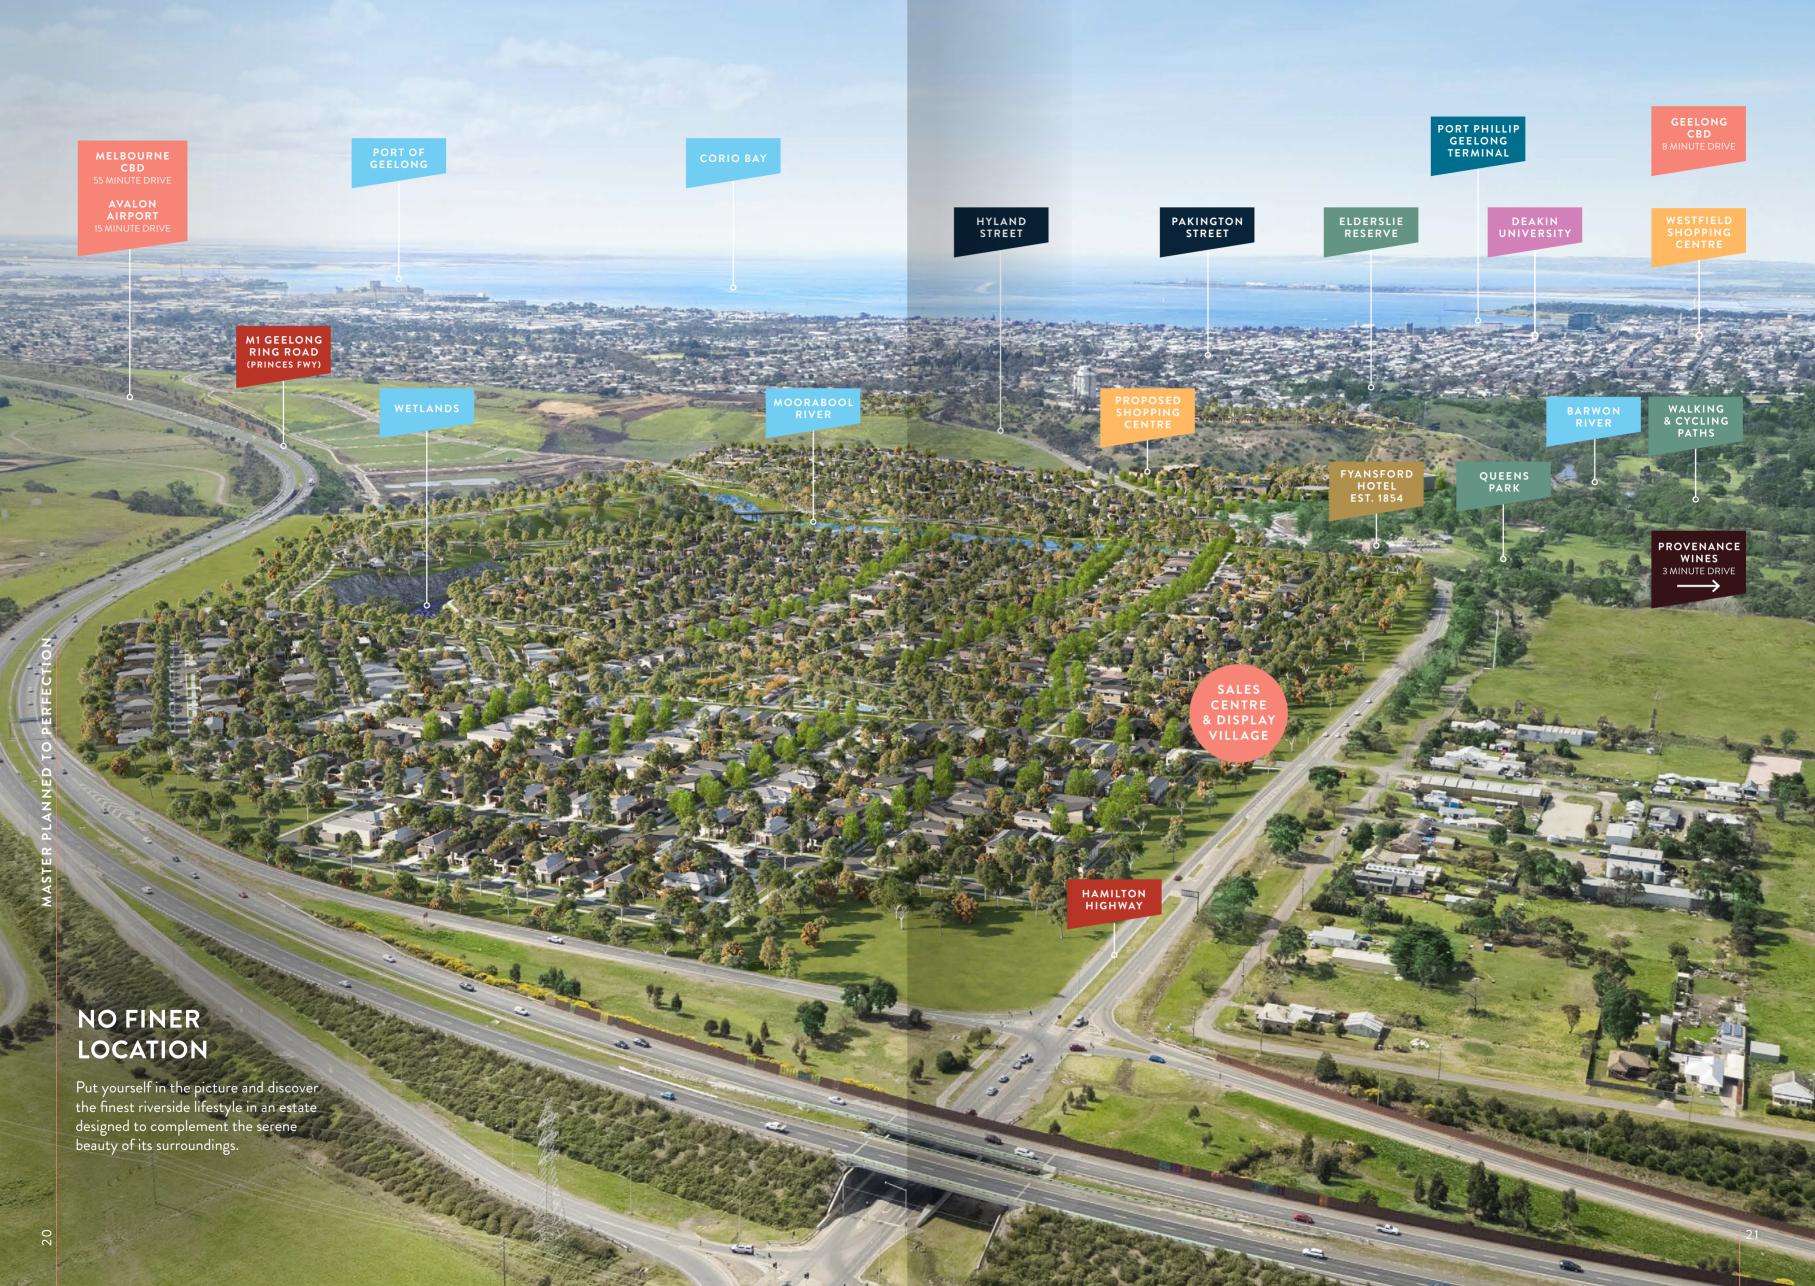

## NATURAL BEAUTY IN A CULTURAL SETTING

What sets Gen Fyansford apart as a discerning lifestyle choice is, you have the rare opportunity to be immersed in the estate's stunning natural topography, while being perfectly positioned to enjoy the immediate lifestyle and cultural benefits that Fyansford has to offer.

The serenity and beauty of Gen Fyansford is just minutes from one of Geelong's hidden secrets – the historic Fyansford Paper Mill Precinct – right on the Barwon River overlooking the picturesque Buckley Falls. Here you'll be enticed by a fine selection of food, beverage and arts in a cultural precinct that is home to Provenance Wines, The Door Gallery Café, The Papermill Gallery and a contemporary middle eastern dining experience at Barwon Edge.

THE FYANSFORD HOTEL, BARWON RIVER TRAIL, PROVENANCE WINES, BUCKLEY FALLS.

THE PAPERMILL GALLERY AND PROVENANCE WINES.

PAKINGTON STREET, ALMA RESTAURANT, BARWON EDGE, TULIP RESTAURANT.