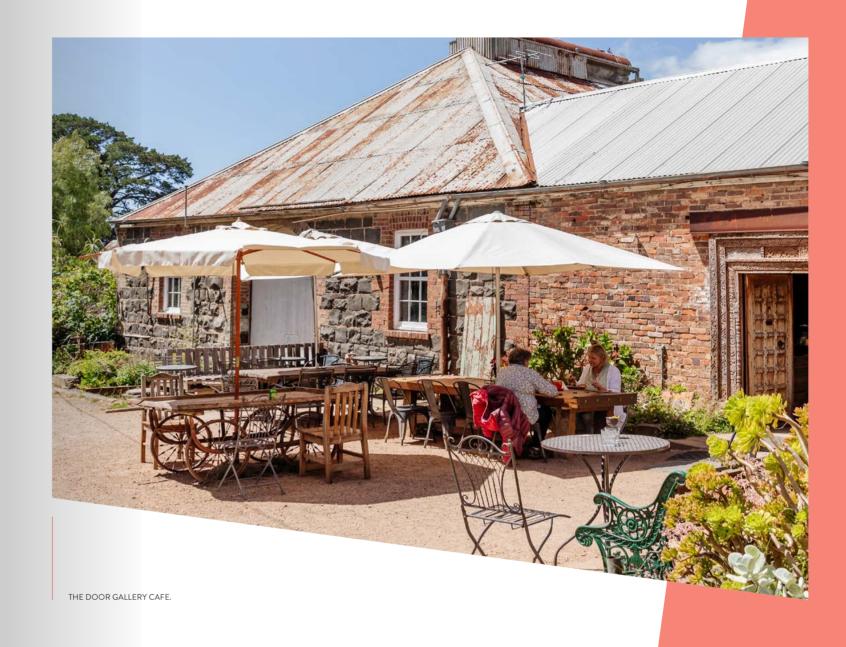

The serenity and beauty of Gen Fyansford is just minutes from one of Geelong's hidden secrets – the historic Fyansford Paper Mill Precinct – right on the Barwon River overlooking the picturesque Buckley Falls. Here you'll be enticed by a fine selection of food, beverage and arts in a cultural precinct that is home to Provenance Wines, The Door Gallery Café, The Papermill Gallery and a contemporary middle eastern dining experience at Barwon Edge.

THE FYANSFORD HOTEL, BARWON RIVER TRAIL, PROVENANCE WINES, BUCKLEY FALLS.

THE PAPERMILL GALLERY AND PROVENANCE WINES.

PAKINGTON STREET, ALMA RESTAURANT, BARWON EDGE, TULIP RESTAURANT.